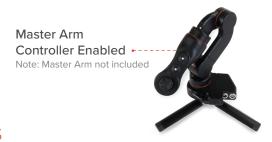

# **BE CONFIDENT**

With high accuracy joint positioning (0.1°) and a master/slave topside controller, the Alpha 5 is the most advanced manipulator for the portable ROV community. A must for operators in the new era of close inspection work and complex intervention.