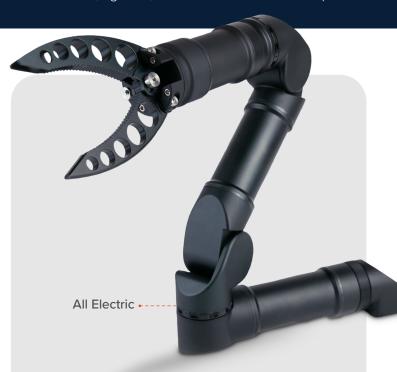

# **ALPHA 5**

The worlds' smallest, lightest, five-function subsea manipulator

The Alpha 5 is a tough and reliable multi-function electric manipulator for harsh environments.

- TOUGH
   300m Depth Rating
   Field Proven
- USABLE Intuitive Interface Master Arm Controlled
- ADVANCED

### **FEATURES**

- Fits on very light ROVs
- Quick to integrate
- End-effector interchangeable
- Embedded controllers no additional POD
- Adjustable grab force pick up a sea urchin or cut a cable
- Self-protection against collision
- One-click home position
- Corrosion and scratch resistant anodized aluminium
- Highly Modular and Configurable 3, 4 or 5 function versions available