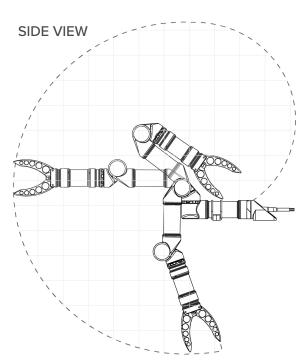

ad rating | 1KN (100kg)                                                  |
| Reach                      | 400mm                                                        |
| Outer Diameter             | 40mm                                                         |
| Standard Connector         | Teledyne 6 Pin IE(W)-55 Impulse<br>Connector (whip included) |
| Operator Control Options   | 3D Space Mouse, Gamepad,<br>Software GUI, Master Controller  |
| End-Effector Options       | Quad Jaws, Pincer, Parallel Jaws. Rope Cutter                |





#### ELECTRICAL

Voltage 18-30V Wattage 35W Max COMS RS232/485

### ENVIRONMENTAL

Depth 300MSW
Temp -35°C to 35°C
Material AL6061

### MECHANICAL

Lift Capacity 2000g (Full Reach) Weight (Air) 1360g Weight (Water) 900g

# HIGH MOBILITY & COMPACT