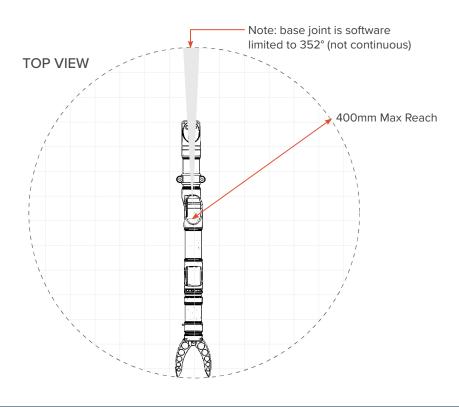

# **SPECIFICATIONS**

| Max Closing Force          | 600N (60kg)                                                  |
|----------------------------|--------------------------------------------------------------|
| Push-rod axial load rating | 1KN (100kg)                                                  |
| Reach                      | 400mm                                                        |
| Outer Diameter             | 40mm                                                         |
| Standard Connector         | Teledyne 6 Pin IE(W)-55 Impulse<br>Connector (whip included) |
| Operator Control Options   | 3D Space Mouse, Gamepad,<br>Software GUI, Master Controller  |
| End-Effector Options       | Quad Jaws, Pincer, Parallel Jaws. Rope Cutter                |

# HIGH MOBILITY & COMPACT