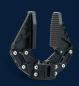

acy
   Kinematics and Self-Protection



### **FEATURES**

- Fits on very light ROVs
- Quick to integrate
- End-effector interchangeable
- Embedded controllers no additional POD
- Adjustable grab force pick up a sea urchin or cut a cable
- Self-protection against collision
- One-click home position
- Corrosion and scratch resistant anodized aluminium
- Highly Modular and Configurable 3, 4 or 5 function versions available



# **BE CONFIDENT**

With high accuracy joint positioning (0.1°) and a master/slave topside controller, the Alpha 5 is the most advanced manipulator for the portable ROV community. A must for operators in the new era of close inspection work and complex intervention.



# Mission Specific End-Effectors | Interchange With Ease



RA-1018



RA-1011



RA-1062



RA-1014



RA-1012



RA-1017



RA-1037



RA-1048





# **SPECIFICATIONS**

| Max Closing Force          | 600N (60kg)                                                  |
|----------------------------|--------------------------------------------------------------|
| Push-rod axial load rating | 1KN (100kg)                                                  |
| Reach                      | 400mm                                                        |
| Outer Diameter             | 40mm                                                         |
| Standard Connector         | Teledyne 6 Pin IE(W)-55 Impulse<br>Connector (whip included) |
| Operator Control Options   | 3D Space Mouse, Gamepad,<br>Software GUI, Master Controller  |
| End-Effector Options       | Quad Jaws, Pincer, Parallel Jaws. Rope Cu