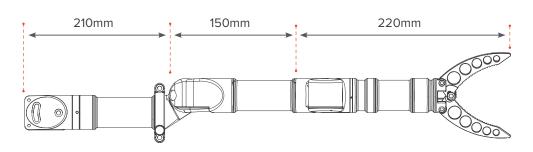

# **SPECIFICATIONS**

| Max Closing Force          | 600N (60kg)                                                  |
|----------------------------|--------------------------------------------------------------|
| Push-rod axial load rating | 1KN (100kg)                                                  |
| Reach                      | 400mm                                                        |
| Outer Diameter             | 40mm                                                         |
| Standard Connector         | Teledyne 6 Pin IE(W)-55 Impulse<br>Connector (whip included) |
| Operator Control Options   | 3D Space Mouse, Gamepad,<br>Software GUI, Master Controller  |
| End-Effector Options       | Quad Jaws, Pincer, Parallel Jaws. Rope Cutter                |