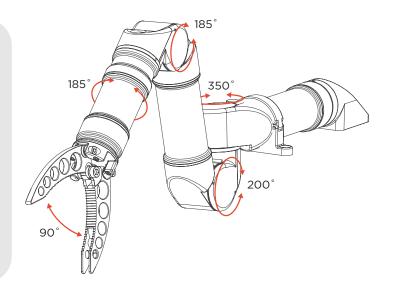

RA-1037



RA-1048





# **SPECIFICATIONS**

| Max Closing Force          | 600N (60kg)                                                  |
|----------------------------|--------------------------------------------------------------|
| Push-rod axial load rating | 1KN (100kg)                                                  |
| Reach                      | 400mm                                                        |
| Outer Diameter             | 40mm                                                         |
| Standard Connector         | Teledyne 6 Pin IE(W)-55 Impulse<br>Connector (whip included) |
| Operator Control Options   | 3D Space Mouse, Gamepad,<br>Software GUI, Master Controller  |
| End-Effector Options       | Quad Jaws, Pincer, Parallel Jaws. Rope Cutter                |





#### ELECTRICAL

Voltage 18-30V Wattage 35W Max COMS RS232/485

### ENVIRONMENTAL

Depth 300MSW
Temp -35°C to 35°C
Material AL6061

### MECHANICAL

Lift Capacity 2000g (Full Reach) Weight (Air) 1360g Weight (Water) 900g

# HIGH MOBILITY & COMPACT